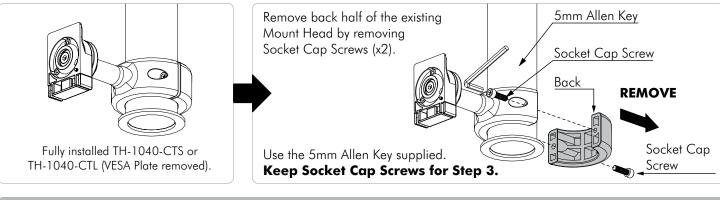

## ATDEC Infinite Mounting Possibilities

# Installation Instructions TH-1040-CT-B2B

Back to Back Accessory for TH-1040-CTS and TH-1040-CTL



## IMPORTANT INFORMATION:

#### ! IMPORTANT - Install 1040 Back to Back Accessory as per Installation Instructions.

- ! This product is to be installed in conjunction with TH-1040-CTS and TH-1040-CTL Ceiling Mounts only.
- ! The manufacturer accepts no responsibility for incorrect installation.

#### Step 1. Check Components

Check you have received all parts against the Component Checklist and Hardware above.

#### Step 2. Remove Back of Existing Mount Head



### Step 3. Install Mount Head Accessory



#### **Installation Complete**

Refer to TH-1040-CTS/TH-1040-CTL Installation Instructions, Step 8. Attach VESA Plate to Display.

No portion of this document or any artwork contained herein should be reproduced in any way without the express written consent Atdec Pty Ltd. Due to continuing product development, the manufacturer reserves the right to alter specifications without notice. Published 30.09.11 ©