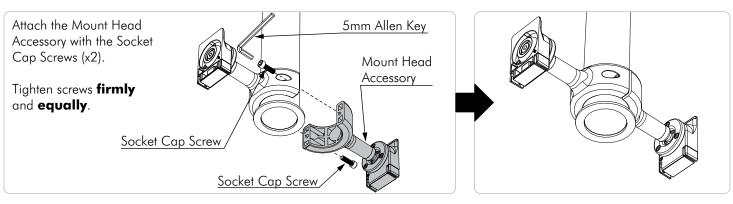

## ATDEC Infinite Mounting Possibilities

# Installation Instructions TH-1040-CT-B2B

Back to Back Accessory for TH-1040-CTS and TH-1040-CTL



## IMPORTANT INFORMATION:

#### ! IMPORTANT - Install 1040 Back to Back Accessory as per Installation Instructions.

- ! This product is to be installed in conjunction with TH-1040-CTS and TH-1040-CTL Ceiling Mounts only.
- ! The manufacturer accepts no responsibility for incorrect installation.

#### Step 1. Check Components

Check you have received all parts against the Component Checklist and Hardware above.

#### Step 2. Remove Back of Existing Mount Head



### Step 3. Install Mount Head Accessory



#### **Installation Complete**

Refer to TH-1040-CTS/TH-1040-CTL Installation Instructions, Step 8. Attach VESA Plate to Display.

No portion of this document or any artwork contained herein should be reproduced in any way without the express written consent Atdec Pty Ltd. Due to continuing product development, the manufacturer reserves the right to alter specifications without notice. Published 30.09.11 ©