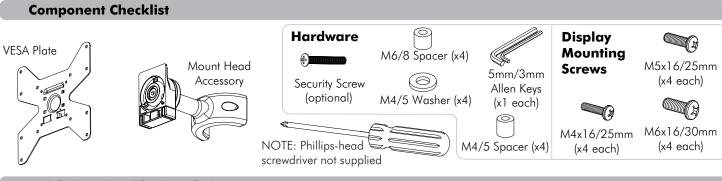

#### Step 1. Check Components

Check you have received all parts against the Component Checklist and Hardware above.