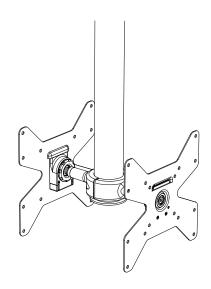

# Technical Specifications TH-1040-CT-B2B

Back to Back Accessory for TH-1040-CTS and TH-1040-CTL

### **Compatibility:**

This product is to be installed in conjuction with TH-1040-CTS and TH-1040-CTL Ceiling Mounts only.

TH-1040-CTS Ceiling Tilt Short Mount
TH-1040-CTL Ceiling Tilt Long Mount