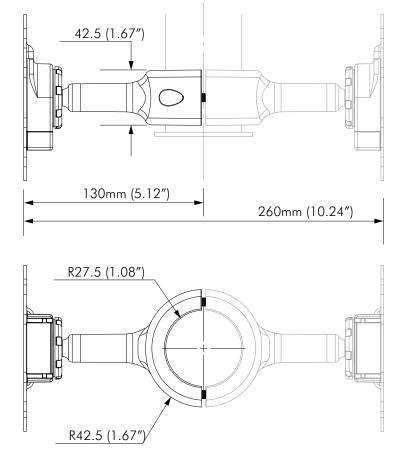

# Technical Specifications TH-1040-CT-B2B

Back to Back Accessory for TH-1040-CTS and TH-1040-CTL

### **General Features**

### **Compatibility:**

This product is to be installed in conjuction with TH-1040-CTS and TH-1040-CTL Ceiling Mounts only.

TH-1040-CTS Ceiling Tilt Short Mount
TH-1040-CTL Ceiling Tilt Long Mount

### **Supports VESA mounting hole configurations:**

75mm x 75mm 100mm x 100mm 200mm x 100mm 200mm x 200mm

## Range of display adjustment: +/-20 pan and tilt

+/-20 pan and tilt 360° rotation around the pole 360° portrait to landscape rotation

### **Maximum Load:**

25kg (55lbs) per mount

### **Maximum Pole Capacity:**

50kg (110lbs) using TH-1040-CT-B2B

Warranty: 10 years limited

Colour: Black

#### **Dimensions**